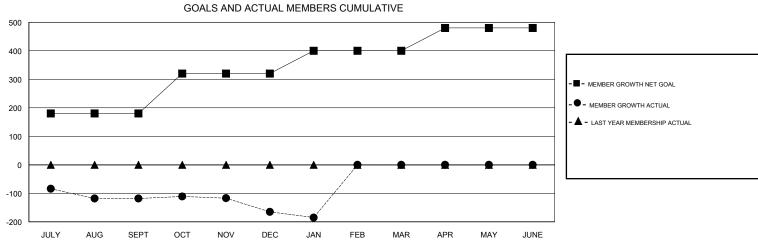

## MONTHLY MEMBERSHIP PROGRESS REPORT

## District 3233G2

Results as of: 01/31/2018

GMT: ANIL TULSYAN LOCATION INDIA GMT CA







| DROPPED CLUBS: 4  DROPPED MEMBERS |     | 28 CLUBS OF 102 ADDED 1 OR MORE NEW MEMBERS | GENDER DISTRIBUTION  MALE 1,884 (72.85%)  FEMALE 702 (27.15%)  Women Percentage Fiscal Year Goal: 30% |     |
|-----------------------------------|-----|---------------------------------------------|-------------------------------------------------------------------------------------------------------|-----|
| DECEASED                          | 5   | CLICK HERE FOR CUMULATIVE  MEMBERSHIP DATA  | TOTAL FAMILY UNIT MEMBERS                                                                             | 965 |
| CLUB CANCELLED                    | 31  |                                             |                                                                                                       | -40