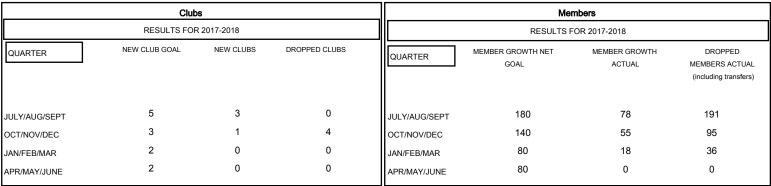

## MONTHLY MEMBERSHIP PROGRESS REPORT

## District 3233G2

Results as of: 01/31/2018

GMT: ANIL TULSYAN LOCATION INDIA GMT CA







| DROPPED CLUBS: 4  DROPPED MEMBERS |     | 28 CLUBS OF 102 ADDED 1 OR MORE NEW MEMBERS | GENDER DISTRIBUTION  MALE 1,884 (72.85%)  FEMALE 702 (27.15%)  Women Percentage Fiscal Year Goal: 30% |     |
|-----------------------------------|-----|---------------------------------------------|-------------------------------------------------------------------------------------------------------|-----|
| DECEASED                          | 5   | CLICK HERE FOR CUMULATIVE  MEMBERSHIP DATA  | TOTAL FAMILY UNIT MEMBERS                                                                             | 965 |
| CLUB CANCELLED                    | 31  |                                             |                                                                                                       |