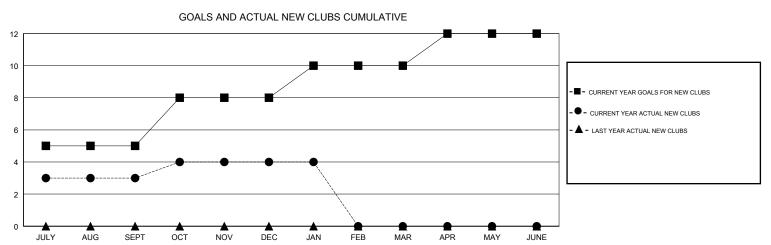

## MONTHLY MEMBERSHIP PROGRESS REPORT

## District 3233G2

Results as of: 01/31/2018

GMT: ANIL TULSYAN LOCATION INDIA GMT CA







| DROPPED CLUBS: 4  DROPPED MEMBERS |     | 28 CLUBS OF 102 ADDED 1 OR MORE NEW MEMBERS | GENDER DISTRIBUTION  MALE 1,884 (72.85%)  FEMALE 702 (27.15%)  Women Percentage Fiscal Year Goal: 30% |     |
|-----------------------------------|-----|---------------------------------------------|-------------------------------------------------------------------------------------------------------|-----|
| DECEASED                          | 5   | CLICK HERE FOR CUMULATIVE  MEMBERSHIP DATA  | TOTAL FAMILY UNIT MEMBERS                                                                             | 965 |
| CLUB CANCELLED                    | 31  |                                             |                                                                                                       | -4